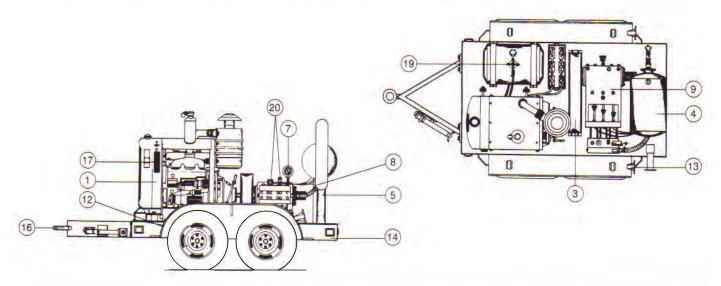

#### 10K/20K COMBO HIGH PRESSURE WATERBLASTER

- 1. 200HP DIESEL ENGINE, COMPLETE WITH HEAVY DUTY CLUTCH AND HIGH TEMP LOW OIL CUT OFF CONTROLS, BATTERY, BATTERY BOX AND CABLES.
- 2. LIFTING BAIL MOUNTED AT BALANCE POINT OF UNIT AND EQUIPPED WITH  $3^{\prime\prime}$

LIFTING EYE. (OPTIONAL — NOT SHOWN)

- 3. V-BELT DRIVE WITH ENCLOSED BELT GUARD IN ACCORDANCE WITH OSHA.
- 4. STAINLESS 80 GALLON WATER SURGE TANK WITH STAINLESS FILTER. (OPTIONAL)
- 5. HOSE RACK WITH 50' OF HOSE 1/2" I.D., 32,000 PSI OR 60,000 PSI BURST PRESSURE.
- 6. 40,000 PSI BURST PRESSURE STAINLESS STEEL QUICK CONNECT COUPLER. (NOT SHOWN)
- 7. LIQUID FILLED GAUGE WITH STAINLESS STEEL BOURDON TUBE AND SNUBBER.
- 8. AUTOMATIC PUMP PACKING LUBE SYSTEM. (NOT SHOWN)
- 9. STAINLESS FLUID END, HORIZONTAL TRIPLEX PLUNGER PUMP.

- 10. PISTOL STYLE GUN. (NOT SHOWN)
- 11. HEAVY DUTY SPRING AXLES. (NOT SHOWN)
- 12. HEAVY DUTY FENDERS.
- 13. LIGHTS, FULL COMPLIMENT OF ICC APPROVED TURN SIGNALS, STOP LIGHTS AND REFLECTORS. (OPTIONAL)
- 14. HEAVY DUTY SKID ON CHANNEL BASE WITH FULL SEAM WELDED TREAD PLATE DECK.
- 15. ELECTRIC BRAKES INCLUDING NECCESARY CONNECTIONS FOR HOOK UP TO TOWING VEHICLE. (OPTIONAL NOT SHOWN)
- 16. HEAVY DUTY TONGUE WITH CHOICE OF HITCHES.(OPTIONAL PLATED TONGUE SHOWN)
- 17. EASY VIEW CONTROLS AND INSTRUMENTATION.
- 18. OPERATING AND SAFETY INSTRUCTIONS. (NOT SHOWN)
- 19. HEAVY DUTY FUEL TANK WITH GAUGE.
- 20. SAFETY HEAD AND RELIEF VALVE.
- 21. AUTOMATIC THROTTLE CONTROL