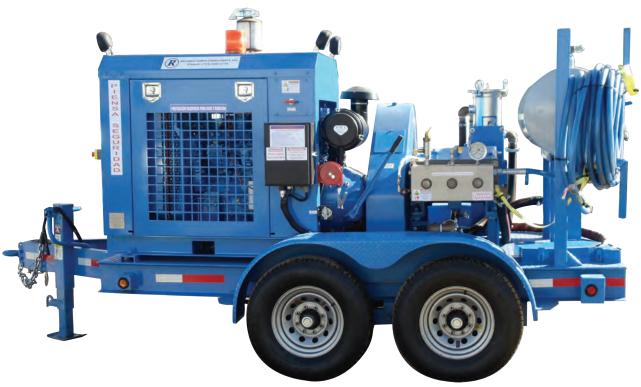

# 10k/20k Combo High Pressure Water Blaster

## 600 SERIES

### **SPECIAL FEATURES**

- •SIMPLE, SAFE ONE-MAN OPERATION
- •FIELD-PROVEN HIGH PRESSURE, LOW MAINTENANCE PUMP
- •2,5:1 SAFETY FACTOR ALL HIGH PRESSURE COMPONENTS
- •RELIEF VALVES & RUPTURE DISC STANDARD
- •INLINE VALVE DESIGN STAINLESS
- •OPTIONAL DIESEL, GASOLINE, ELECTRIC POWER UNITS
- •FULL SEAM-WELDED CONSTRUCTION
- PISTOL STYLE GUN
- •SKID OR TRAILER MOUNTED
- •AUTOMATIC THROTTLE CONTROL (OPTIONAL)