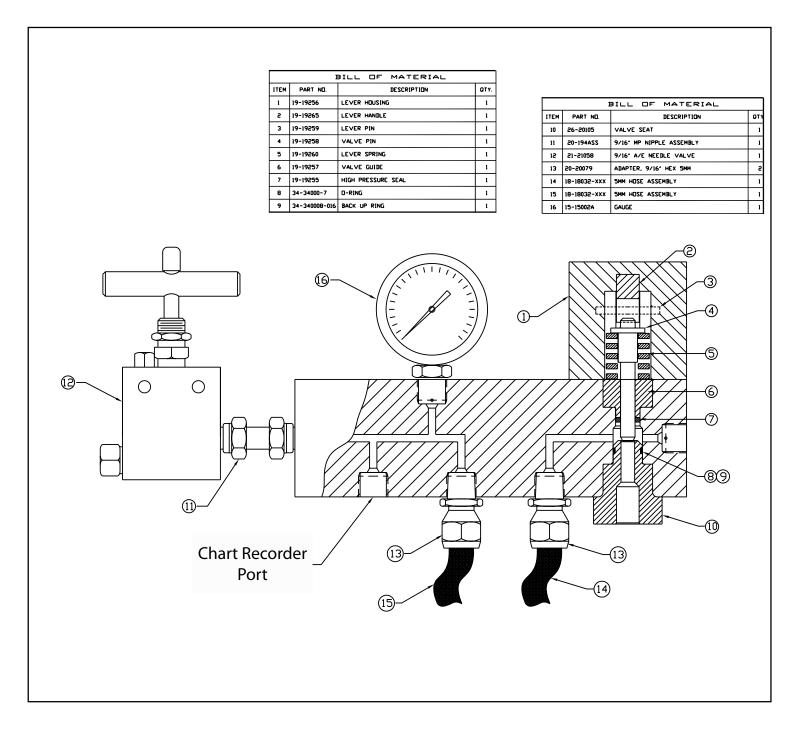

rostatic testing of drill and production pipe, casing, or tubing. It can be used on both diesel and electric testing units. A special feature of the "Pressure-Trol" system allows the operator to regulate testing pressure and bleed off water with only two centrally located controls without having to "clutch" the engine. Its safe, simple operation keeps the operator in full control of the test process.

## Advantages:

- Increases production with simple to operate system.
- Built for continuous operation.
- Requires only ONE operator.
- Pump and motor start/stop eliminated.
- 60-second field overhaul.
- Can be used with most other manufactured pump units.

Reliable Pumps Consultants 5404 Cedar Crest Houston, Texas 77087 Phone: 713-640-2718 / Fax: 713-640-1604

## **Pressure-Trol Assembly**



## **Reliable Pumps Consultants**

5404 Cedar Crest Houston, Texas 77087 Phone: 713-640-2718 / Fax: 713-640-1604