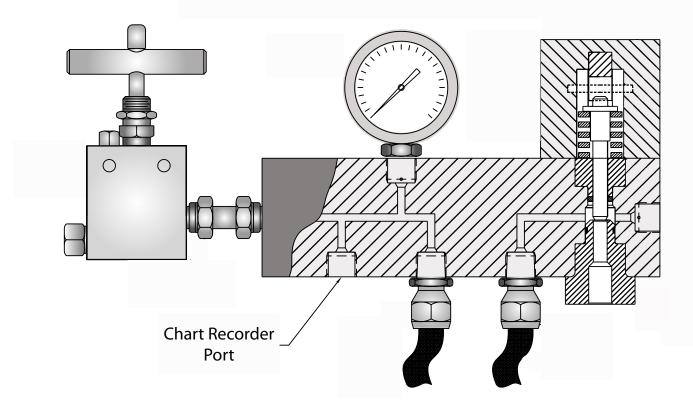

## **Application/Features:**

The Reliable Pumps Consultants, Inc. "Pressure-Trol Valve Assembly" is a single unit designed specifically for the hydrostatic testing of drill and production pipe, casing, or tubing. It can be used on both diesel and electric testing units. A special feature of the "Pressure-Trol" system allows the operator to regulate testing pressure and bleed off water with only two centrally located controls without having to "clutch" the engine. Its safe, simple operation keeps the operator in full control of the test process.

## Advantages:

- Increases production with simple to operate system.
- Built for continuous operation.
- Requires only ONE operator.
- Pump and motor start/stop eliminated.
- 60-second field overhaul.
- Can be used with most other manufactured