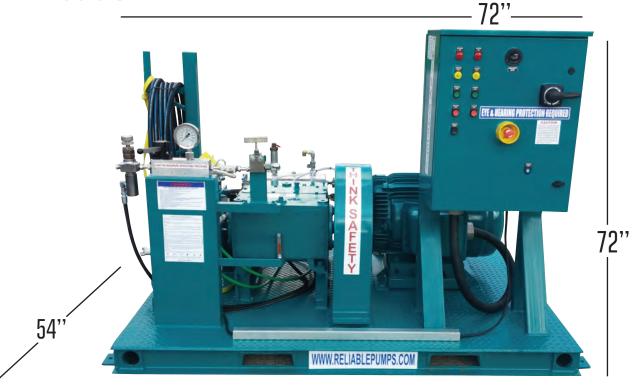

## BOP TESTER UP TO 22.5K

**DIMENSIONS: 54x72x72** 

| RD100 SERIES 2.75" STROKE HYDROSTATIC TESTING ONLY |               |        |         |      |         |      |         |      |         |      |         |      |
|----------------------------------------------------|---------------|--------|---------|------|---------|------|---------|------|---------|------|---------|------|
| HYDROSTATIC TESTING ONLY                           |               |        | FLOW    |      |         |      |         |      |         |      |         |      |
|                                                    | MAX, PRESSURE |        | 200 RPM |      | 300 RPM |      | 400 RPM |      | 500 RPM |      | 550 RPM |      |
| PLUMGER DIA.                                       | PSI           | BAR    | GPM     | LPM  |
| .625″ - 15.87MM                                    | 22,500        | 1551.4 | 2.2     | 8,3  | 3,28    | 9,2  | 4.38    | 16.5 | 5.47    | 20.7 | 6.02    | 24.8 |
| .750″ - 19.0MM                                     | 20,000        | 1379   | 3.14    | 11.9 | 4.7     | 17.9 | 6,3     | 23.9 | 7.9     | 29,8 | 8.5     | 32.8 |
| .875″ - 22.2MM                                     | 14,000        | 965.1  | 4.3     | 16.2 | 6.4     | 24.3 | 8.6     | 33.4 | 10.7    | 40.6 | 11.8    | 44.7 |
| 1.000″ - 25.4MM                                    | 10,000        | 690    | 5.6     | 34.8 | 8.4     | 31.8 | 11.2    | 42.4 | 14      | 53   | 15.4    | 58.4 |
| MAX. PLUNGER LOAD 8,832 LB.                        |               |        |         |      |         |      |         |      |         |      |         |      |