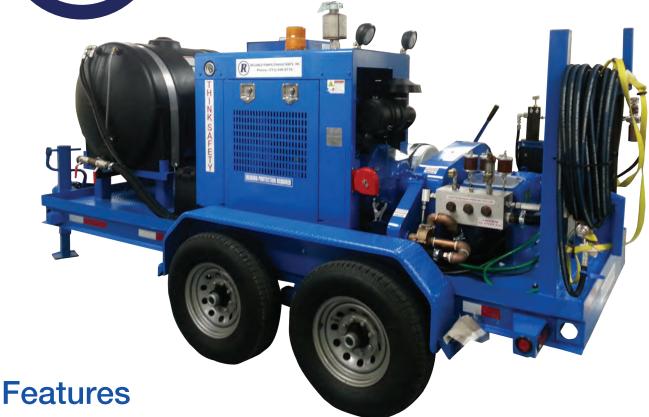

## Reliable Pumps

Bumper Pulled Hydrostatic Test Pump

- RD 30 Triplex Pump
- Inline Fluid end design for pressures from 3000 to 22500 psi
- Flow rates from 4 to 14 gpm
- Relief valve, safety rupture disc and pressure gauge are standard
- Diesel engine
- 230 gallon water tank

- Hose storage reel with 400' capacity available upon request
- 100' of high pressure hose up to 22,500 psi available upon request
- Conveniently mounted control panel
- Remote PTO Control Lever
- · Heavy duty reinforced skid
- Simple, safe one man operation